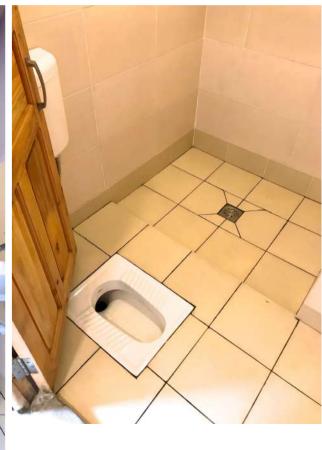

Teachers with families will be provided a fully furnished, two bedroom apartment, complete with a kitchen and attached bathroom. Single teachers will receive a one-bedroom apartment, also fully furnished with a kitchen and attached bathroom. In total, ten teachers will now benefit from these newly built, comfortable living spaces. The building is constructed using earthquake-resistant technology and is well-insulated to ensure safety and comfort.