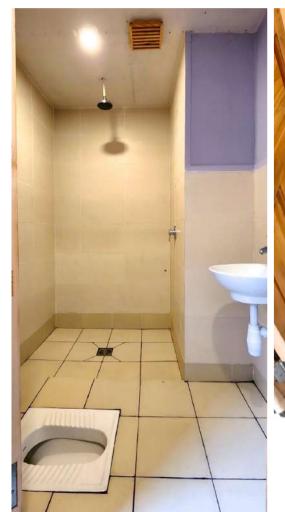

Teachers with families will be provided a fully furnished, two bedroom apartment, complete with a kitchen and attached bathroom. Single teachers will receive a one-bedroom apartment, also fully furnished with a kitchen and attached bathroom. In total, ten teachers will now benefit from these newly built, comfortable living spaces. The building is constructed using earthquake-resistant technology and is well-insulated to ensure safety and comfort.