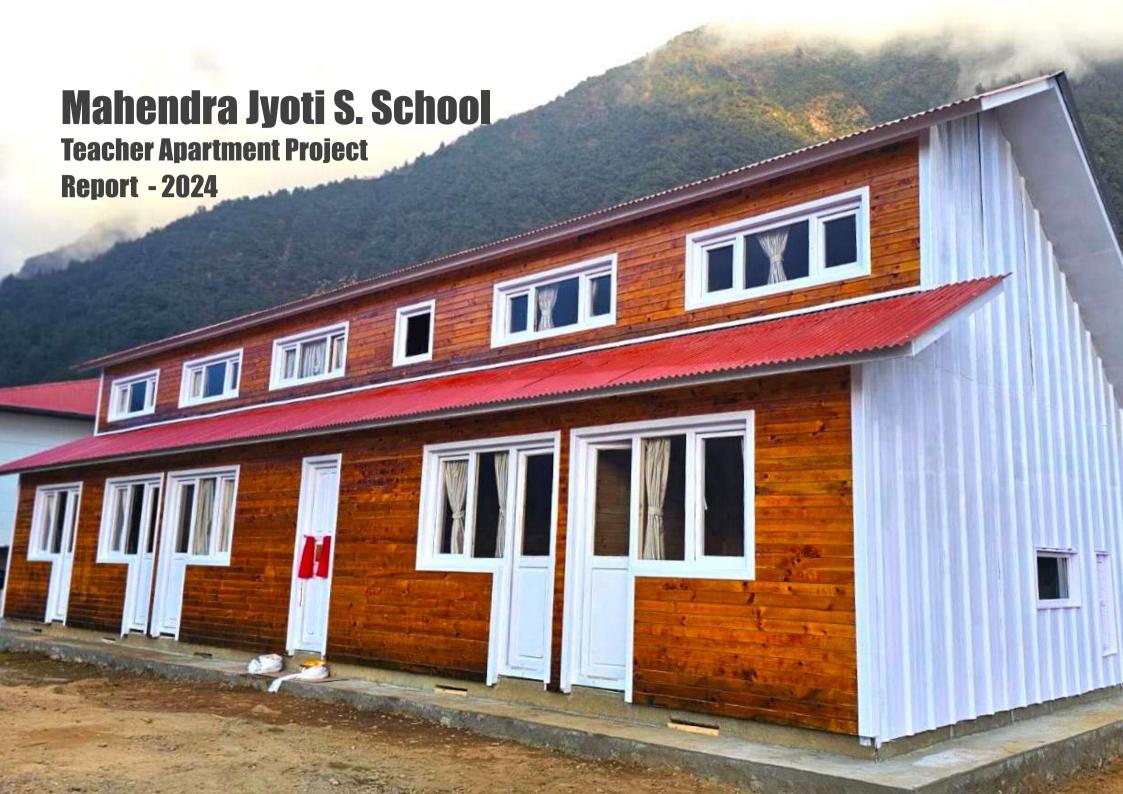

# **New Teacher Apartment**

for the teachers of Mahendra Jyoti S School

With the generous financial support from Grain d'Espoir and Luklass Association, a new teacher apartment complex has been built for the educators of Mahendra Jyoti School. The apartments are designed to accommodate both teachers with families and single teachers.

Teachers with families will be provided a fully furnished, two bedroom apartment, complete with a kitchen and attached bathroom. Single teachers will receive a one-bedroom apartment, also fully furnished with a kitchen and attached bathroom. In total, ten teachers will now benefit from these newly built, comfortable living spaces. The building is constructed using earthquake-resistant technology and is well-insulated to ensure safety and comfort.

This teacher apartment project has greatly motivated the educators at Mahendra Jyoti School. With improved living conditions, they will have more time and energy to engage in school activities, as they no longer need to endure long walks to school or worry about inadequate accommodation. The project not only addresses a practical need but also supports the teachers' professional and personal well-being, which will ultimately benefit the students.