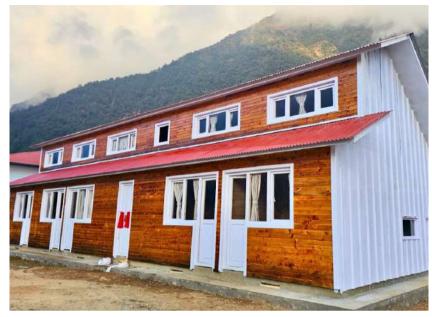

# **New Teacher Apartment**

for the teachers of Mahendra Jyoti S School

With the generous financial support from Grain d'Espoir and Luklass Association, a new teacher apartment complex has been built for the educators of Mahendra Jyoti School. The apartments are designed to accommodate both teachers with families and single teachers.

Teachers with families will be provided a fully furnished, two bedroom apartment, complete with a kitchen and attached bathroom. Single teachers will receive a one-bedroom apartment, also fully furnished with a kitchen and attached bathroom. In total, ten teachers will now benefit from these newly built, comfortable living spaces. The building is constructed using earthquake-resistant technology and is well-insulated to ensure safety and comfort.

This teacher apartment project has greatly motivated the educators at Mahendra Jyoti School. With improved living conditions, they will have more time and energy to engage in school activities, as they no longer need to endure long walks to school or worry about inadequate accommodation. The project not only addresses a practical need but also supports the teachers' professional and personal well-being, which will ultimately benefit the students.