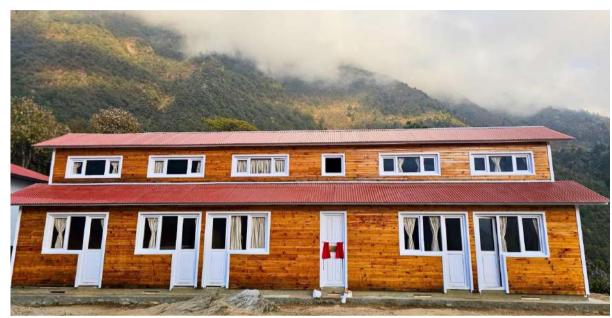

# **New Teacher Apartment**

for the teachers of Mahendra Jyoti S School

With the generous financial support from Grain d'Espoir and Luklass Association, a new teacher apartment complex has been built for the educators of Mahendra Jyoti School. The apartments are designed to accommodate both teachers with families and single teachers.

Teachers with families will be provided a fully furnished, two bedroom apartment, complete with a kitchen and attached bathroom. Single teachers will receive a one-bedroom apartment, also fully furnished with a kitchen and attached bathroom. In total, ten teachers will now benefit from these newly built, comfortable living spaces. The building is constructed using earthquake-resistant technology and is well-insulated to ensure safety and comfort.

This teacher apartment project has greatly motivated the educators at Mahendra Jyoti School. With improved living conditions, they will have more time and energy to engage in school activities, as they no longer need to endure long walks to school or worry about inadequate accommodation. The project not only addresses a practical need but also supports the teachers' professional and personal well-being, which will ultimately benefit the students.