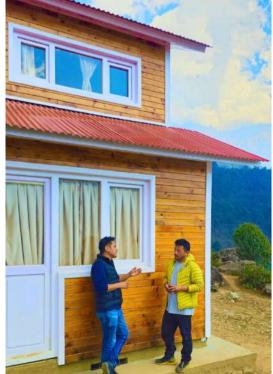

# **New Teacher Apartment**

for the teachers of Mahendra Jyoti S School

With the generous financial support from Grain d'Espoir and Luklass Association, a new teacher apartment complex has been built for the educators of Mahendra Jyoti School. The apartments are designed to accommodate both teachers with families and single teachers.

Teachers with families will be provided a fully furnished, two bedroom apartment, complete with a kitchen and attached bathroom. Single teachers will receive a one-bedroom apartment, also fully furnished with a kitchen and attached bathroom. In total, ten teachers will now benefit from these newly built, comfortable living spaces. The building is constructed using earthquake-resistant technology and is well-insulated to ensure safety and comfort.