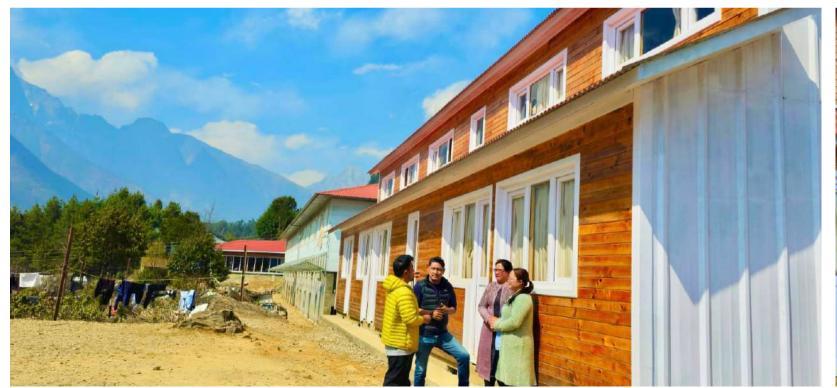

# **New Teacher Apartment**

for the teachers of Mahendra Jyoti S School

With the generous financial support from Grain d'Espoir and Luklass Association, a new teacher apartment complex has been built for the educators of Mahendra Jyoti School. The apartments are designed to accommodate both teachers with families and single teachers.

Teachers with families will be provided a fully furnished, two bedroom apartment, complete with a kitchen and attached bathroom. Single teachers will receive a one-bedroom apartment, also fully furnished with a kitchen and attached bathroom. In total, ten teachers will now benefit from these newly built, comfortable living spaces. The building is constructed using earthquake-resistant technology and is well-insulated to ensure safety and comfort.

This teacher apartment project has greatly motivated the educators at Mahendra Jyoti School. With improved living conditions, they will have more time and energy to engage in school activities, as they no longer need to endure long walks to school or worry about inadequate accommodation. The project not only addresses a practical need but also supports the teachers' professional and personal well-being, which will ultimately benefit the students.