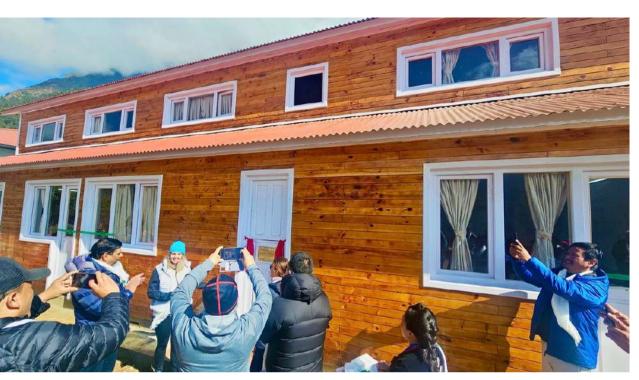

# **New Teacher Apartment**

for the teachers of Mahendra Jyoti S School

With the generous financial support from Grain d'Espoir and Luklass Association, a new teacher apartment complex has been built for the educators of Mahendra Jyoti School. The apartments are designed to accommodate both teachers with families and single teachers.

Teachers with families will be provided a fully furnished, two bedroom apartment, complete with a kitchen and attached bathroom. Single teachers will receive a one-bedroom apartment, also fully furnished with a kitchen and attached bathroom. In total, ten teachers will now benefit from these newly built, comfortable living spaces. The building is constructed using earthquake-resistant technology and is well-insulated to ensure safety and comfort.

This teacher apartment project has greatly motivated the educators at Mahendra Jyoti School. With improved living conditions, they will have more time and energy to engage in school activities, as they no longer need to endure long walks to school or worry about inadequate accommodation. The project not only addresses a practical need but also supports the teachers' professional and personal well-being, which will ultimately benefit the students.