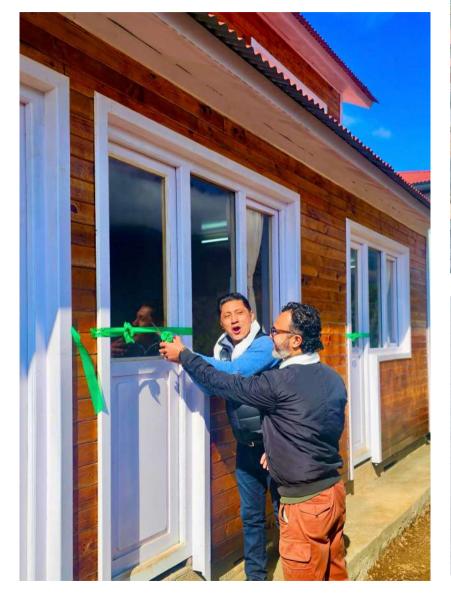

# **New Teacher Apartment**

for the teachers of Mahendra Jyoti S School

With the generous financial support from Grain d'Espoir and Luklass Association, a new teacher apartment complex has been built for the educators of Mahendra Jyoti School. The apartments are designed to accommodate both teachers with families and single teachers.

Teachers with families will be provided a fully furnished, two bedroom apartment, complete with a kitchen and attached bathroom. Single teachers will receive a one-bedroom apartment, also fully furnished with a kitchen and attached bathroom. In total, ten teachers will now benefit from these newly built, comfortable living spaces. The building is constructed using earthquake-resistant technology and is well-insulated to ensure safety and comfort.