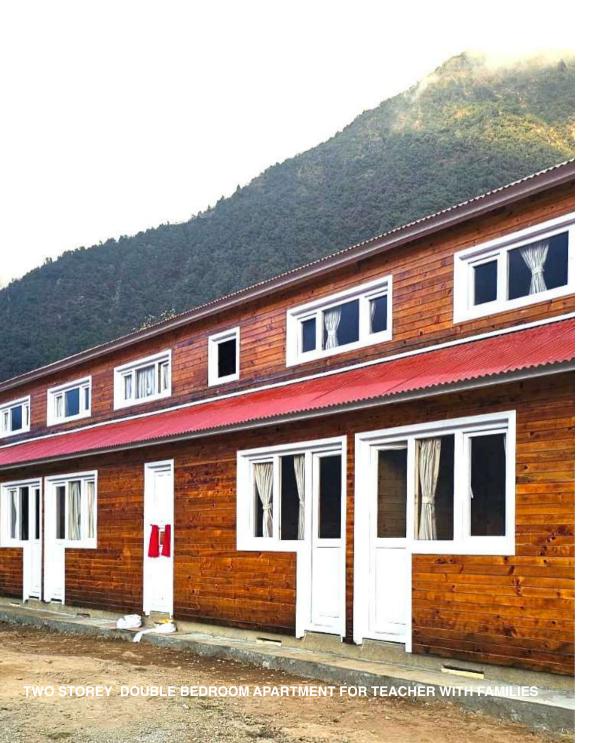

# **New Teacher Apartment**

for the teachers of Mahendra Jyoti S School

With the generous financial support from Grain d'Espoir and Luklass Association, a new teacher apartment complex has been built for the educators of Mahendra Jyoti School. The apartments are designed to accommodate both teachers with families and single teachers.

Teachers with families will be provided a fully furnished, two bedroom apartment, complete with a kitchen and attached bathroom. Single teachers will receive a one-bedroom apartment, also fully furnished with a kitchen and attached bathroom. In total, ten teachers will now benefit from these newly built, comfortable living spaces. The building is constructed using earthquake-resistant technology and is well-insulated to ensure safety and comfort.