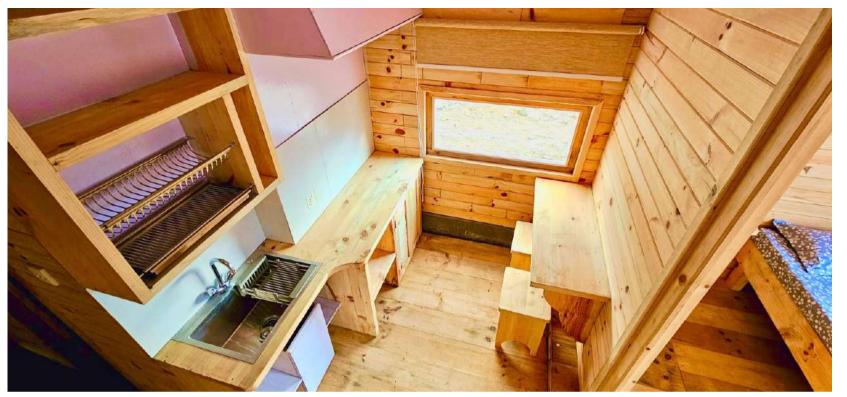

Teachers with families will be provided a fully furnished, two bedroom apartment, complete with a kitchen and attached bathroom. Single teachers will receive a one-bedroom apartment, also fully furnished with a kitchen and attached bathroom. In total, ten teachers will now benefit from these newly built, comfortable living spaces. The building is constructed using earthquake-resistant technology and is well-insulated to ensure safety and comfort.

And then, it happened. A beautiful, well-built apartment was constructed. It was a place of comfort, safety, and peace—something Bindhya had never experienced in her time at the school. "This new apartment has truly been a turning point in my life," she says, her eyes reflecting the joy and gratitude she feels. "The apartment is well-insulated, with individual rooms, bathrooms, and kitchens everything we needed to live comfortably. Having a proper place to live, where I can rest and recharge, made all the difference. No longer did I have to worry about the discomforts of living in the museum or walking through the freezing cold.