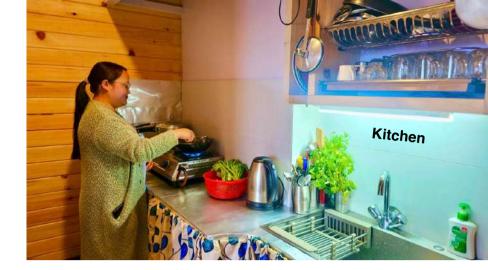

Teachers with families will be provided a fully furnished, two bedroom apartment, complete with a kitchen and attached bathroom. Single teachers will receive a one-bedroom apartment, also fully furnished with a kitchen and attached bathroom. In total, ten teachers will now benefit from these newly built, comfortable living spaces. The building is constructed using earthquake-resistant technology and is well-insulated to ensure safety and comfort.

And then, it happened. A beautiful, well-built apartment was constructed. It was a place of comfort, safety, and peace—something Bindhya had never experienced in her time at the school. "This new apartment has truly been a turning point in my life," she says, her eyes reflecting the joy and gratitude she feels. "The apartment is well-insulated, with individual rooms, bathrooms, and kitchens everything we needed to live comfortably. Having a proper place to live, where I can rest and recharge, made all the difference. No longer did I have to worry about the discomforts of living in the museum or walking through the freezing cold.