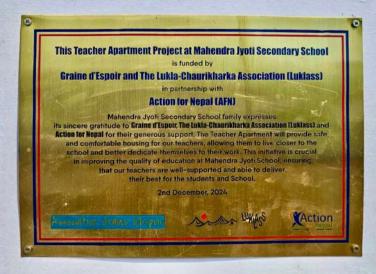

Recognizing these difficulties, Luklass, Grain d'Espoir, and Action for Nepal stepped in to support the school. Together, they provided funding and resources to build teacher accommodation facilities, ensuring that teachers now have a more comfortable and private living space. This initiative aims to improve the working conditions for teachers, enhance retention, and ultimately contribute to better educational outcomes for students.

# **New Teacher Apartment**

for the teachers of Mahendra Jyoti S School

With the generous financial support from Grain d'Espoir and Luklass Association, a new teacher apartment complex has been built for the educators of Mahendra Jyoti School. The apartments are designed to accommodate both teachers with families and single teachers.

Teachers with families will be provided a fully furnished, two bedroom apartment, complete with a kitchen and attached bathroom. Single teachers will receive a one-bedroom apartment, also fully furnished with a kitchen and attached bathroom. In total, ten teachers will now benefit from these newly built, comfortable living spaces. The building is constructed using earthquake-resistant technology and is well-insulated to ensure safety and comfort.